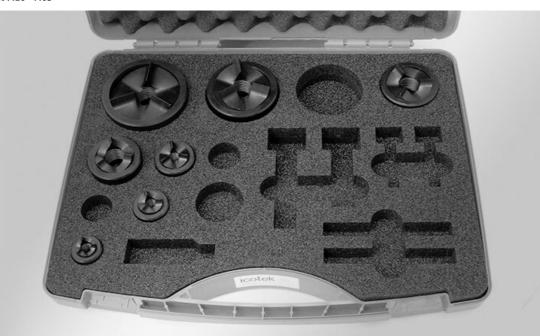

## Knockout punch set 16-63

Knockout punches, round M16 - M63

Self-centering knockout punches for stainless steel or mild steel, aluminium and plastic walls with max. sheet thickness of 3 mm. Punches for cut-outs M16, M20, M25, M32, M40, M50 and M63. Cut-outs for icotek split cable glands and round cable entry plates can be punched.

**Advantages & Benefits** 

Scope of delivery:

• 1 each knockout punch M16 | M20 | M25 | M32 | M40 | M50 | M63

Multiple splitting punches for easier slug removal/ for easy punching

Suitable for hand hydraulic punch driver by icotek and other manufacturers