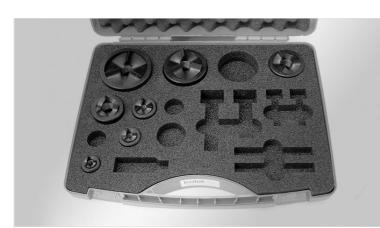

## Knockout punch set 16-63

Knockout punches, round M16 - M63

Self-centering knockout punches for stainless steel or mild steel, aluminium and plastic walls with max. sheet thickness of 3 mm. Punches for cut-outs M16, M20, M25, M32, M40, M50 and M63. Cut-outs for icotek split cable glands and round cable entry plates can be punched.

**Advantages & Benefits** 

Scope of delivery:

• 1 each knockout punch M16 | M20 | M25 | M32 | M40 | M50 | M63

Multiple splitting punches for easier slug removal/ for easy punching

Suitable for hand hydraulic punch driver by icotek and other manufacturers