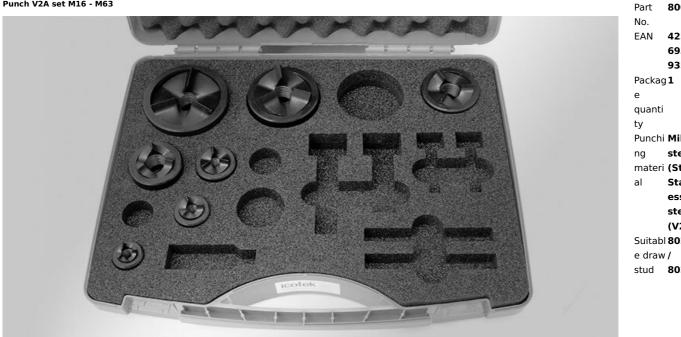

## **Product Types & Sizes**

Punch V2A set M16 - M63

80070 42512 69323 935 Punchi Mild steel materi (St), Stainl ess steel (V2A) Suitabl 80201 stud 80210

Part 80007 No. EAN **42512** 69316 579 Packag **1** e quanti ty Punchi **Mild** ng steel materi **(St)** al Suitabl **80200** e draw / stud 80201